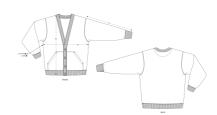

## The unisex oversized cardigan

Brushed Sweatshirt

85% Organic ring-spun combed cotton, 15% Recycled polyester Oversized

- 350 GSM
- Set-in sleeve
- 1x1 rib at neck collar, placket, sleeve hem and bottom hem
- Inside single jersey back neck tape
- Self fabric half moon at back neck
- Buttons at center front
- Single needle topstitch at neck collar and placket
- Kangaroo pocket at front