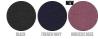

COLORS



ESSENTIAL HEATHERS



## UNISEX BUTTON FRONT SWEATSHIRTS **STSU870 - FLETCHER**



## The unisex oversized cardigan

Brushed Sweatshirt

85% Organic ring-spun combed cotton, 15% Recycled polyester Oversized

- 350 GSM
- Set-in sleeve
- 1x1 rib at neck collar, placket, sleeve hem and bottom hem
- Inside single jersey back neck tape
- Self fabric half moon at back neck
- Buttons at center front
- Single needle topstitch at neck collar and placket
- Kangaroo pocket at front



|   | SIZES         | XXS  | XS   | S    | М    | L    | XL   | XXL  | XXXL |
|---|---------------|------|------|------|------|------|------|------|------|
| А | Half Chest    | 56.5 | 59   | 61.5 | 64   | 67   | 70   | 73   | 76   |
| В | Body Length   | 64.5 | 66.5 | 69.5 | 73.5 | 75.5 | 77.5 | 79.5 | 81.5 |
| С | S