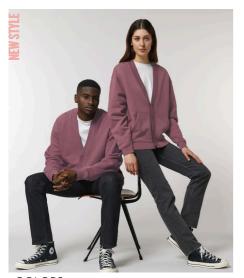

## UNISEX BUTTON FRONT SWEATSHIRTS **STSU870 - FLETCHER**

## The unisex oversized cardigan

Brushed Sweatshirt

85% Organic ring-spun combed cotton, 15% Recycled polyester Oversized

- 350 GSM
- Set-in sleeve
- 1x1 rib at neck collar, placket, sleeve hem and bottom hem
- Inside single jersey back neck tape
- Self fabric half moon at back neck
- Buttons at center front
- Single needle topstitch at neck collar and placket
- Kangaroo pocket at front